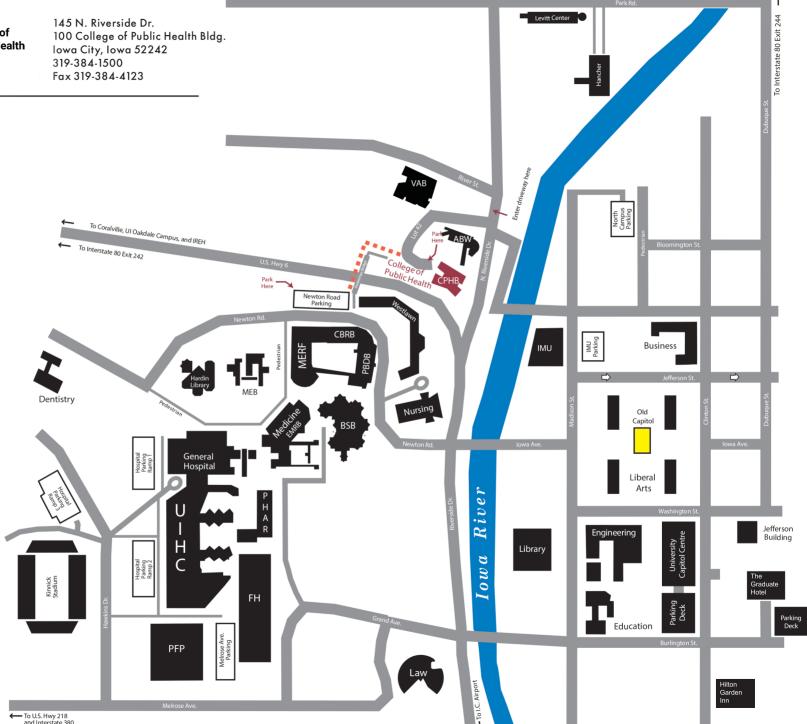

## **DIRECTIONS**

The College of Public Health Building (CPHB) is located at 145 N. Riverside Drive in lowa City, 52242.

To find us, exit Interstate 80 at Exit 244 (Dubuque St.). Follow Dubuque St. south past City Park, taking a right at the traffic light on E. Park Rd. In approximately 0.4 miles, turn left on N. Riverside Dr. At the stop, continue straight on N. Riverside Dr. Take your next right on the CPHB driveway, just before the Art Building West.

Travel through Lot 42 and up the hill to the CPHB. Metered visitor parking is available in the front of the building. Additional parking is available in the Newton Rd. Parking Ramp.

The Dean's Office is located in S160, right off of the atrium on the first floor. Student services is located on the second floor, just past the Student Commons, in S255.